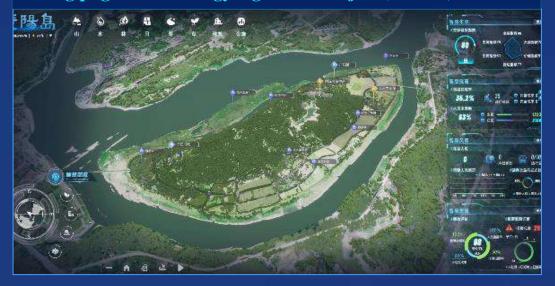

#### **Chongqing Smart Guangyang Island Project (Phase I)**

#### The EIM system for the island:

- ✓ Enabled ecological governance
- ✓ Created a new ecological construction model
- ✓ Supported the improvement of the overall ecological health and sustainability of the Island