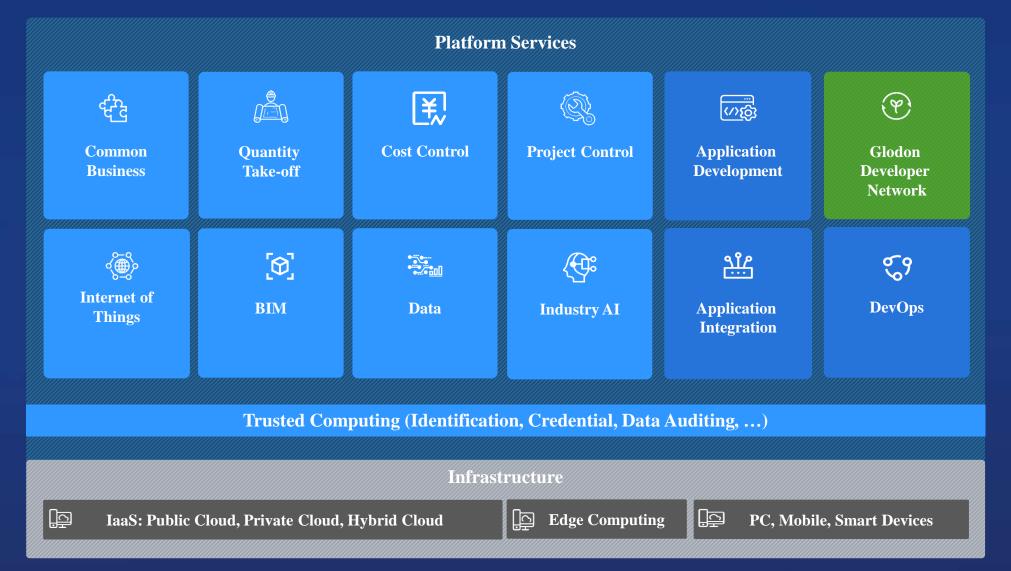

# **PaaS Platform for Project Management**

#### **BIM/CIM Technology**

- Computer graphics
- 50+ formats supported for BIM/GIS
- 20,000+ developers on our platform

#### **IoT Technology**

- Industrial IoT platform
- 90+ types of devices
- 300+ partners
- 70,000+ devices online
- 100 million data processed daily

#### **Industry AI**

- Top talents
- Focus on AEC industry
- 80+ intelligent use cases

#### **Big Data**

- Multi-source data from the industry
- Petabyte-scale distributed data storage
- 1,000+ industry data models
- Ten-fold increase in development efficiency