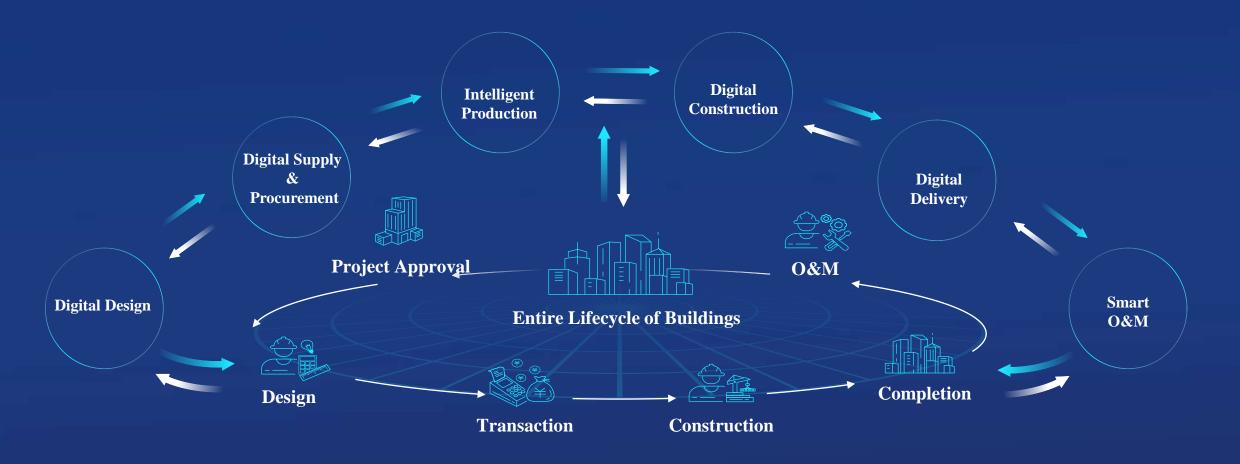

## **Adopt Digital Building Solution to Drive Transformation in the Building Process**

Glodon provides digital building solution to cover entire lifecycle of buildings, with specialized applications in construction engineering as the core fundamental support, and industrial big data and supply chain as value-added services.

#### Digital Building Platform – Data & Technology Engine for Future Built Environment

Glodon's digital building platform, with cutting-edge data technology, can provide digital twin solution to optimise resource allocation in the entire lifecycle of buildings and enable collaborations among all stakeholders.