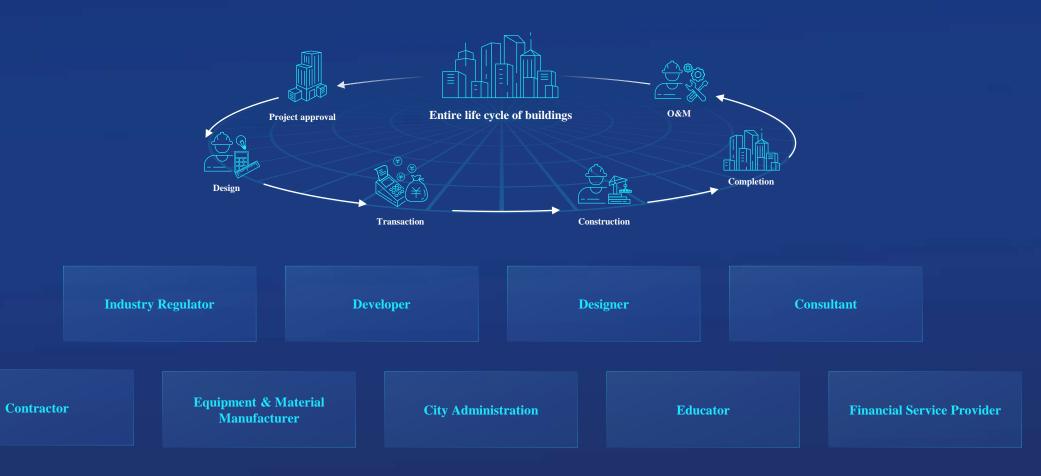

#### **Our Digital Solutions Helping Every Practitioner Have Achievements**

Digital building solutions serve global industry stakeholders in all stages of the whole life cycle of buildings, helping to create best practices.

## Challenges and Objectives for Digital Transformation in Construction Industry

## **Adopt Digital Building Solution to Drive Transformation in the Building Process**

Glodon provides digital building solution to cover entire lifecycle of buildings, with specialized applications in construction engineering as the core fundamental support, and industrial big data and supply chain as value-added services.