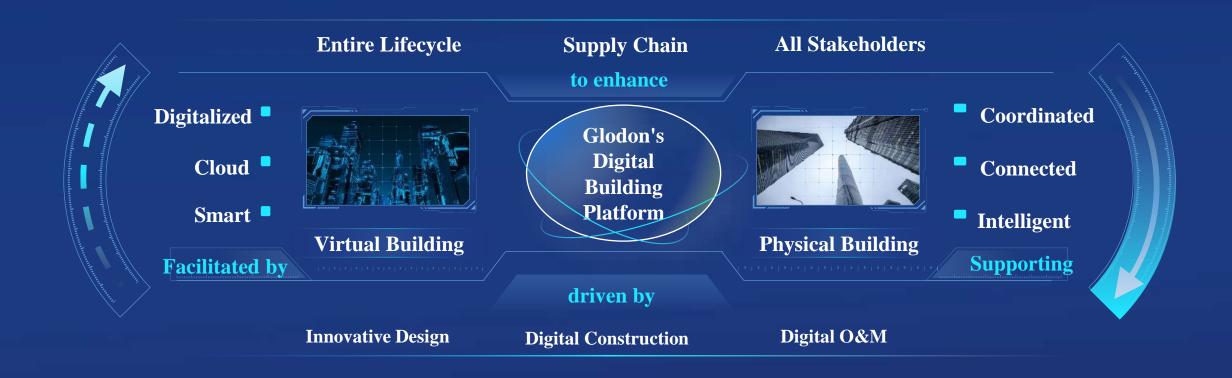

## **Adopt Digital Building Solution to Drive Transformation in the Building Process**

Glodon provides digital building solution to cover entire lifecycle of buildings, with specialized applications in construction engineering as the core fundamental support, and industrial big data and supply chain as value-added services.

#### Digital Building Platform – Data & Technology Engine for Future Built Environment

Glodon's digital building platform, with cutting-edge data technology, can provide digital twin solution to optimise resource allocation in the entire lifecycle of buildings and enable collaborations among all stakeholders.