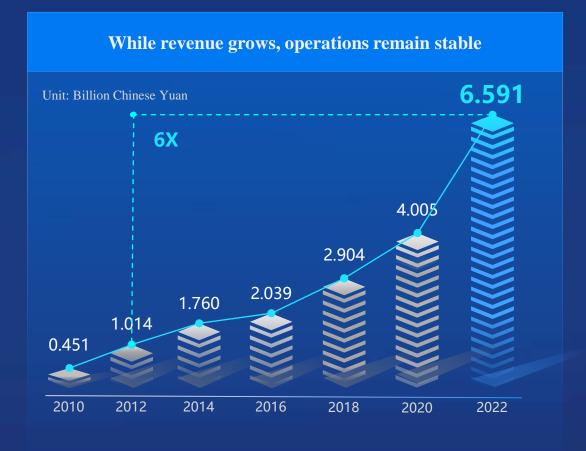

#### **Continuous Investment in Technological Innovation**

A six-fold growth in 10 years to 6.591B CNY (about \$1B USD) in 2022

- Continuous investment in key core technologies
- Investing in R&D, cooperating with institutions & academies, and M&A